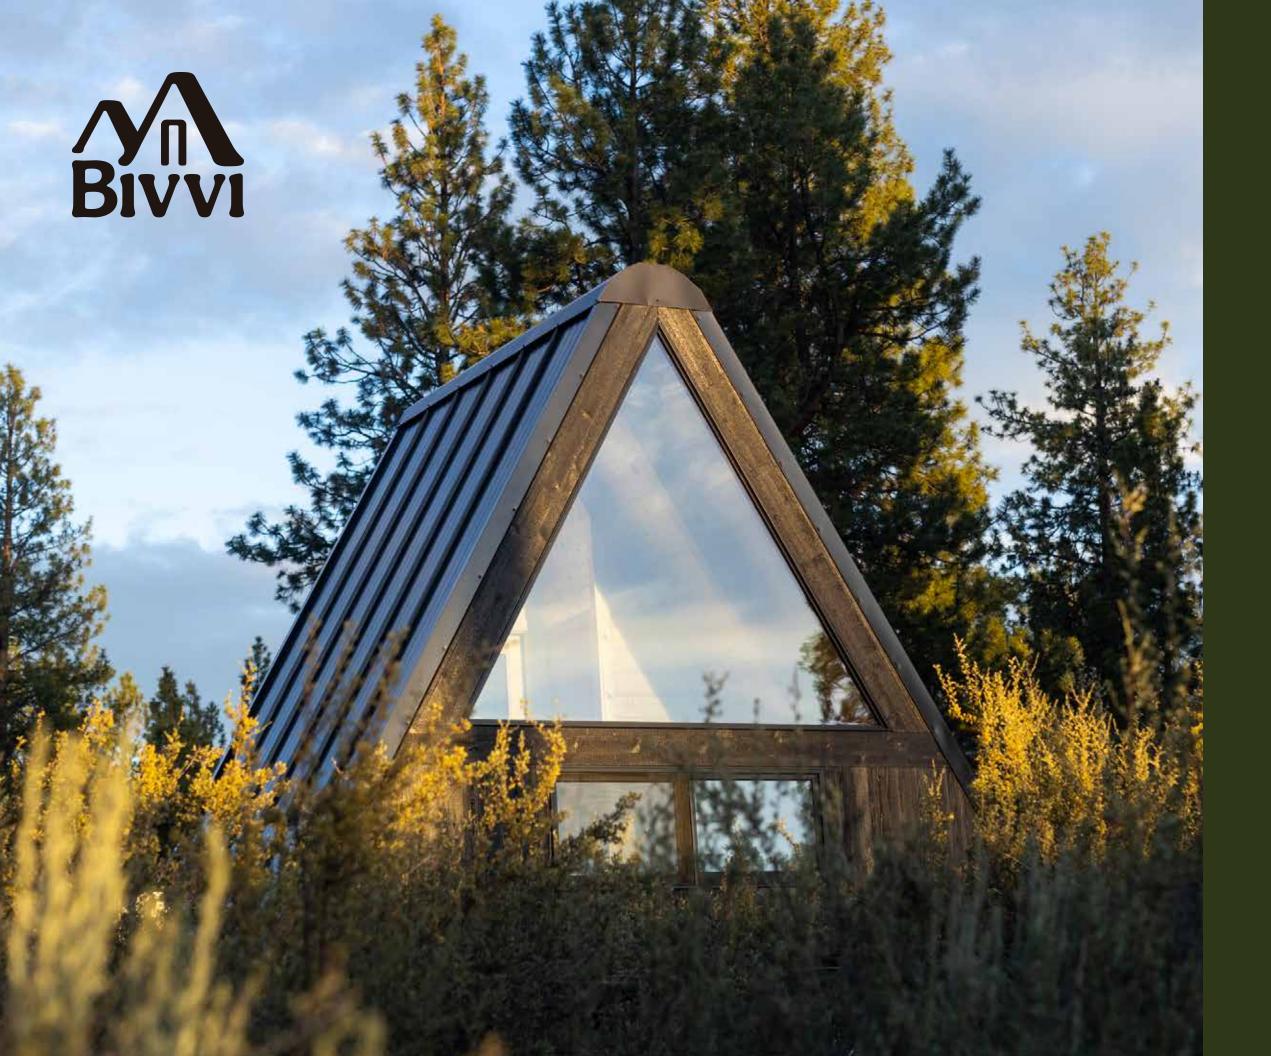

#### SO, WHAT'S A BIVVI?

The name Bivvi is derived from the word "bivouac," a small shelter that can be easily packed and deployed in the wilderness. Each cabin and structure we make embodies this idea of compact, functional and purpose built design. The Bivvi Cabin combines mobility with classic cabin design, a true first of it's kind structure.

### The Base Camp Cabin

CLASSIC A-FRAME ON WHEELS

A perfect 120 Square Feet

STARTING AT \$33,000 + DESTINATION TRANSPORTATION