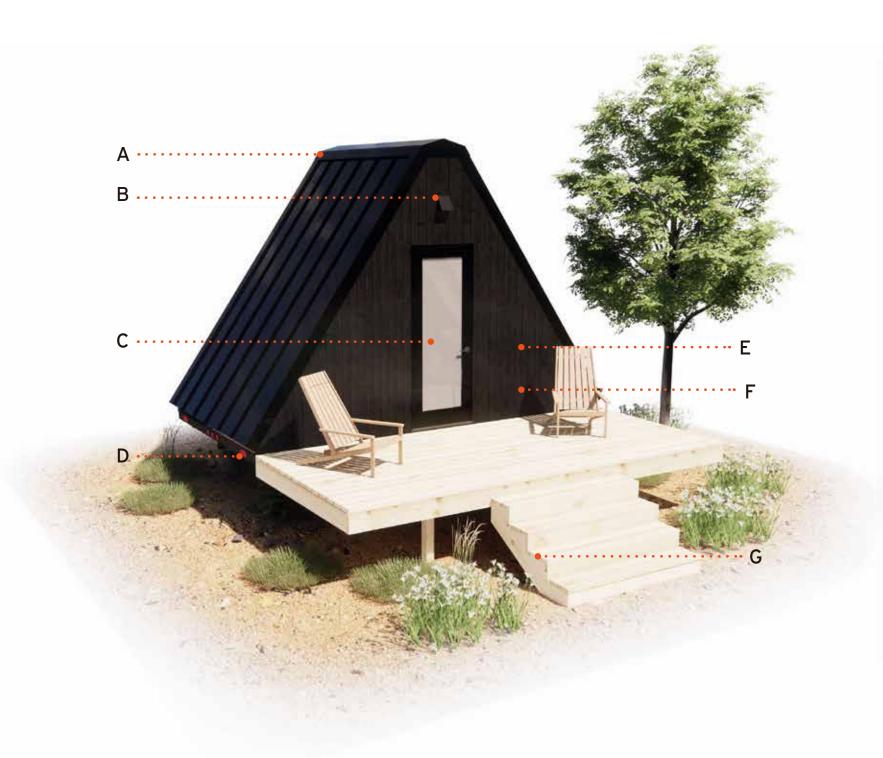

#### **EXTERIOR**

A. Metal roofing

**B.** Exterior light

**C.** Full-lite glass locking door

**D.** Custom integrated steel trailer with leveling jacks

**E.** Ultra durable black painted tongue and groove cedar

**F.** 50 Amp electrical service + Exterior GFCI outlet

**G.** + Upgrade opt. detachable steel landing & stairs

**H.** Operable slider vent window

**I.** Signature triangle picture window