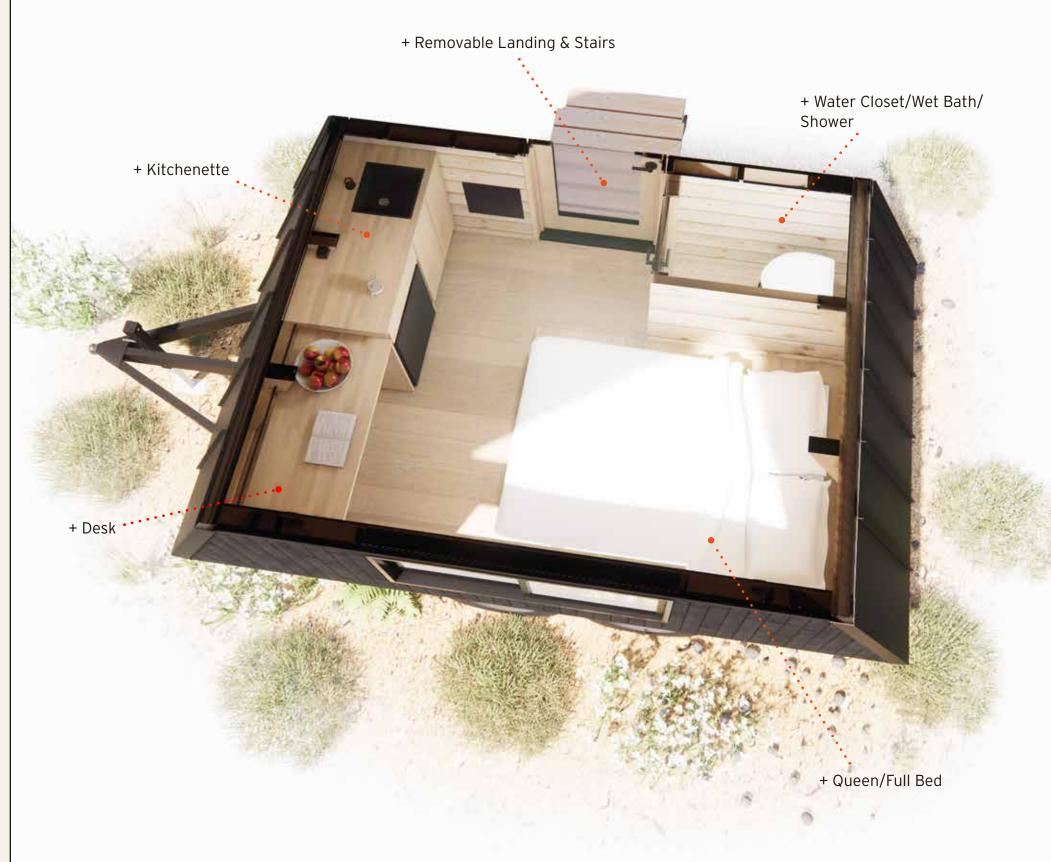

### The Base Camp Cabin

CLASSIC A-FRAME ON WHEELS

A perfect 120 Square Feet

STARTING AT \$33,000 + DESTINATION TRANSPORTATION

#### INTERIOR

The standard Base Camp Cabin is a turnkey, completely finished blank interior for you to customize and furnish as you see fit. Additionally, we offer upgrades that we can build into your Bivvi to make the cabin just right for your free range A-frame dreams.

#### **KITCHENETTE**

+\$6499

Includes premium stainless sink, matte black faucet, black mini fridge, electric water heater, electrical water pump, accumulator bladder, 30 Gallon water tank with water tank, 33 gallon gray water tank, cabinet enclosure (drawer bank, under sink cabinets/premium black brass pulls) with butcher block counter finished in clear satin polycrylic. All PEX plumbing.

#### WATER CLOSET

(SEE OPTIONS)

- a) Natures Head composting Toilet, enclosure with locking door. + \$3199
- b) Conventional Toilet (connection to septic or separate black water tank), enclosure with locking door. + \$2799
- c) RV style toilet, plumbed, with 50 gallon black water tank (can be combined with shower, +\$6499, to make a wet bath) +2799

#### QUEEN/FULL MATTRESS & FRAME +\$2900

Premium Pacific Northwest made memory foam mattress with custom fir bed frame with storage.

REMOVABLE LANDING & STAIRS +\$1899 AND UP

#### SHOWER

+\$6499-\$9298

Fully tiled shower, matte black Moen fixtures + shower trim. Large format matte black tiled walls, matte black penny round flooring tiles. Add additional \$2799 (RV Style Toilet Option for wet bath).

#### RANGE

+\$1979

Propane, 3 burner with oven, includes propane stub out (propane tank not included).