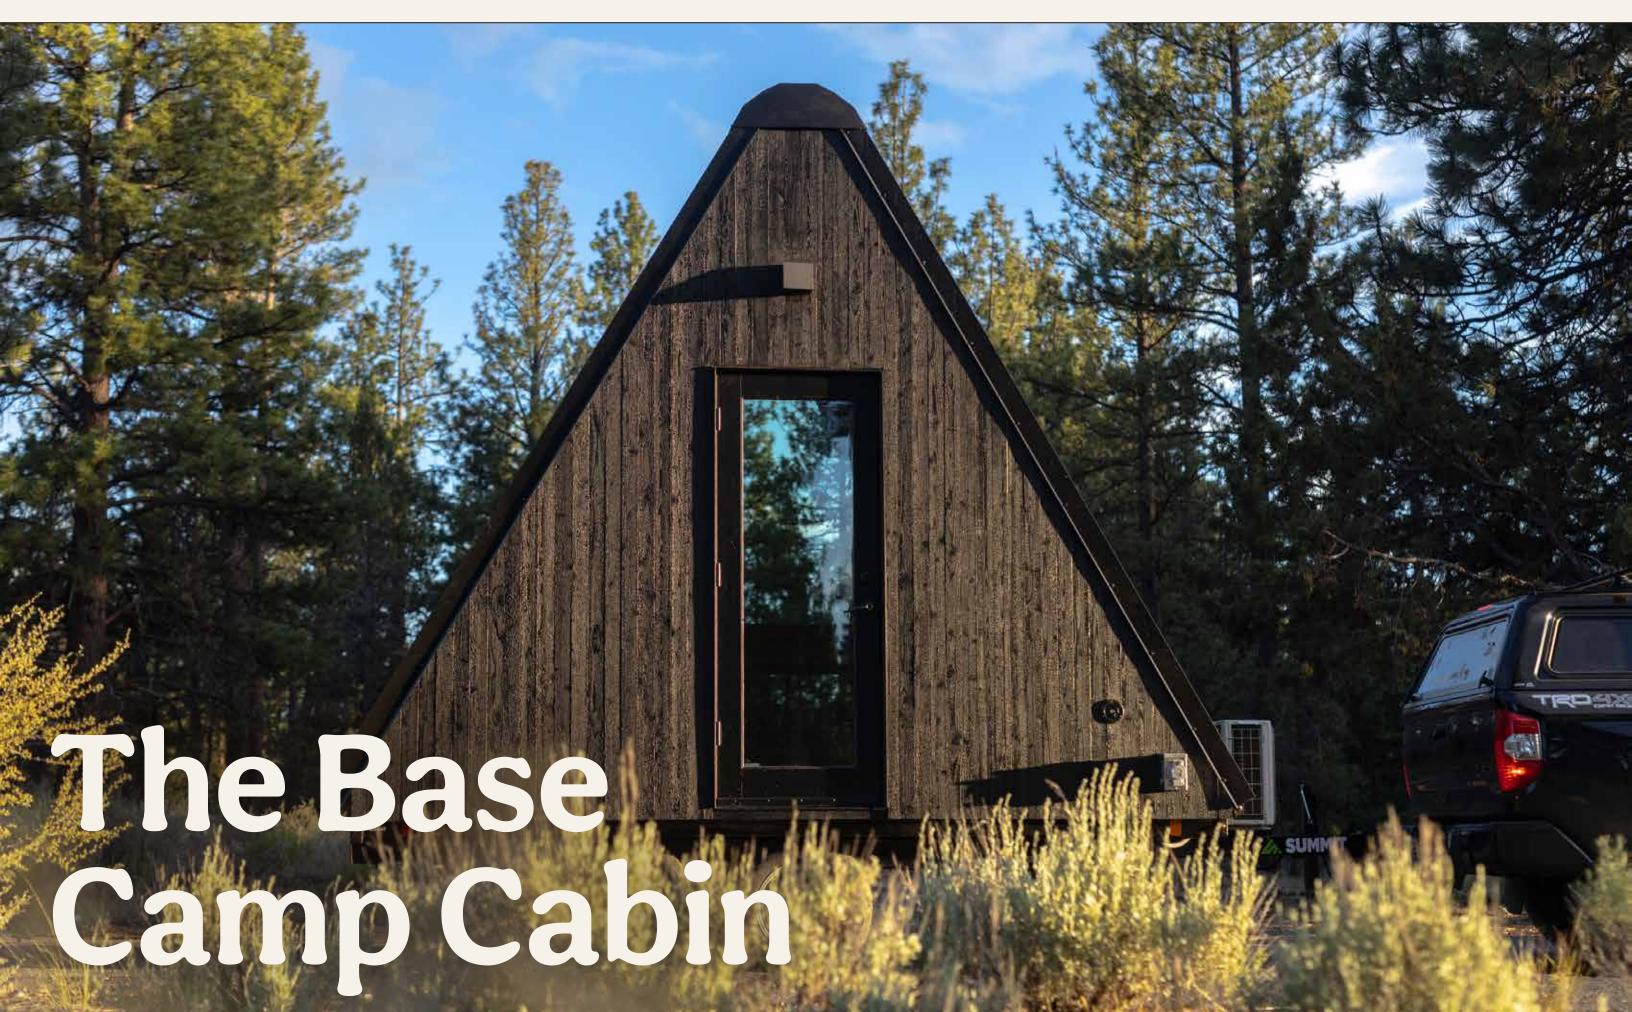

The Base Camp Cabin

### The Base Camp Cabin

CLASSIC A-FRAME ON WHEELS

A perfect 120 Square Feet

STARTING AT \$33,000 + DESTINATION TRANSPORTATION