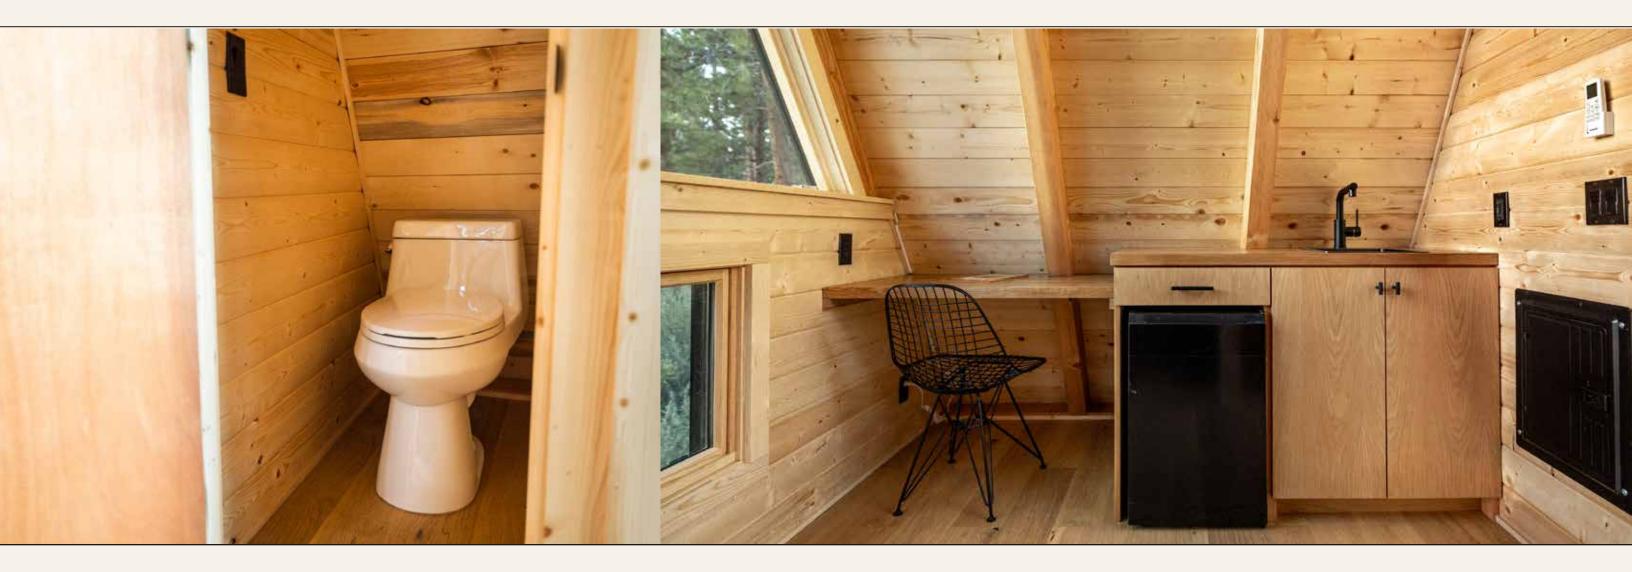

#### WATER CLOSET

(SEE OPTIONS)

- a) Natures Head composting Toilet, enclosure with locking door. + \$3199
- b) Conventional Toilet (connection to septic or separate black water tank), enclosure with locking door. + \$2799
- c) RV style toilet, plumbed, with 50 gallon black water tank (can be combined with shower, +\$6499, to make a wet bath) +2799

#### INTERIOR

The standard Base Camp Cabin is a turnkey, completely finished blank interior for you to customize and furnish as you see fit. Additionally, we offer upgrades that we can build into your Bivvi to make the cabin just right for your free range A-frame dreams.