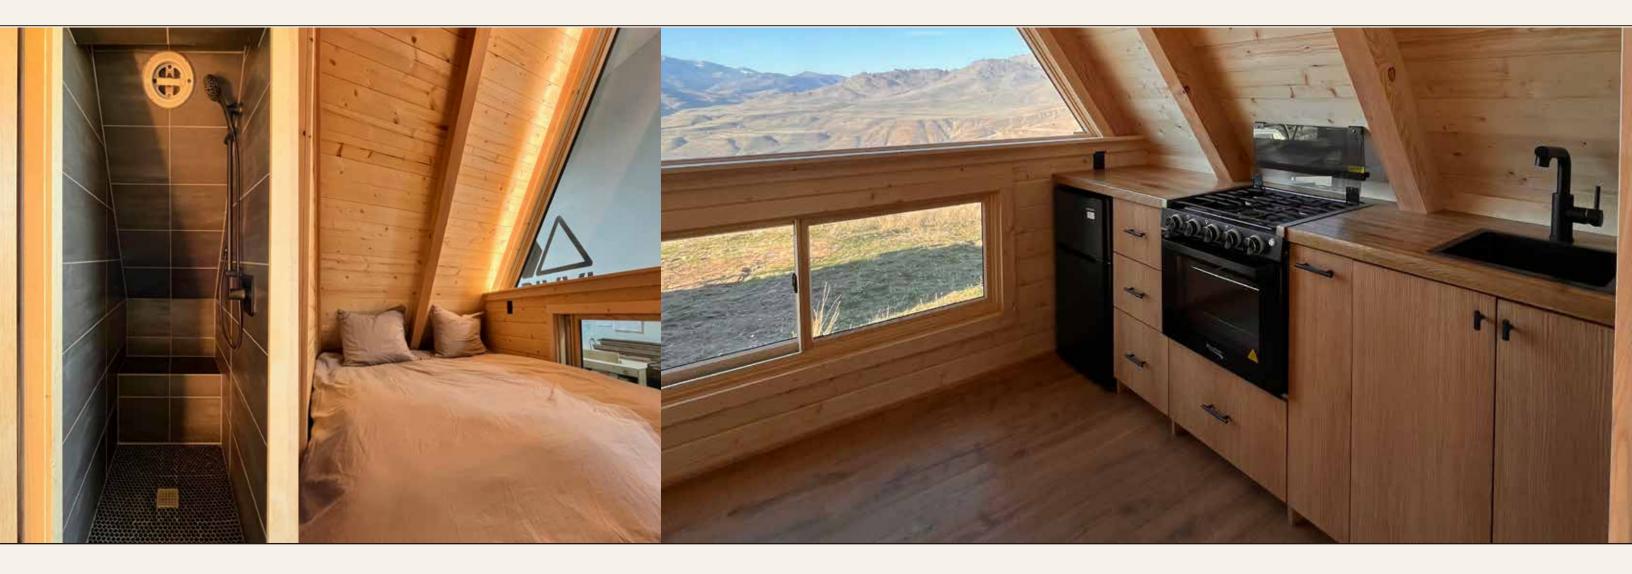

#### SHOWER

+\$6499-\$9298

Fully tiled shower, matte black Moen fixtures + shower trim. Large format matte black tiled walls, matte black penny round flooring tiles. Add additional \$2799 (RV Style Toilet Option for wet bath).

#### QUEEN/FULL MATTRESS & FRAME +\$2900

Premium Pacific Northwest made memory foam mattress with custom fir bed frame with storage.

REMOVABLE LANDING & STAIRS +\$1899 AND UP

#### RANGE

+\$1979

Propane, 3 burner with oven, includes propane stub out (propane tank not included).