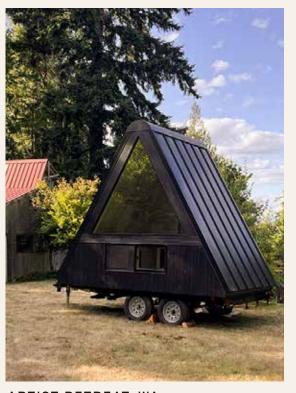

#### SO, WHAT'S A BIVVI?

The name Bivvi is derived from the word "bivouac," a small shelter that can be easily packed and deployed in the wilderness. Each cabin and structure we make embodies this idea of compact, functional and purpose built design. The Bivvi Cabin combines mobility with classic cabin design, a true first of it's kind structure.

### The Base Camp Cabin

CLASSIC A-FRAME ON WHEELS

A perfect 120 Square Feet

STARTING AT \$33,000 + DESTINATION TRANSPORTATION

#### **EXTERIOR**

A. Metal roofing

**B.** Exterior light

**C.** Full-lite glass locking door

**D.** Custom integrated steel trailer with leveling jacks

**E.** Ultra durable black painted tongue and groove cedar