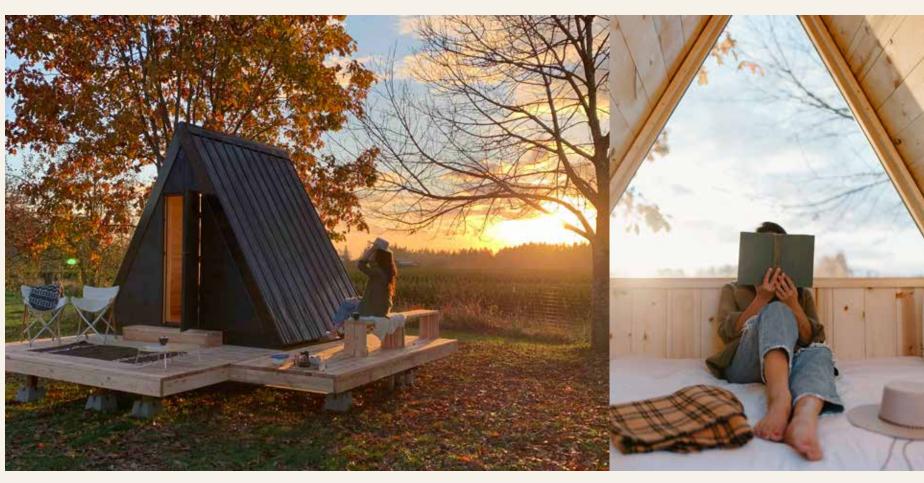

#### INTERIOR

The standard Base Camp Cabin is a turnkey, completely finished blank interior for you to customize and furnish as you see fit. Additionally, we offer upgrades that we can build into your Bivvi to make the cabin just right for your free range A-frame dreams.

#### STANDARD BUILD INCLUDES:

Structurally designed Doug Fir wood framed

Insulated with batt and rigid foam insulation

Integrated premium double axle metal trailer with leveling jacks

Double-pane Argon filled wood/aluminum faced windows, triangle picture + egress slider

Full-Lite door, wood/aluminum faced, triple locking handleset

Black painted low-maintenance sheet metal roofing and metal trim

Black painted cedar siding

White Oak flooring

Exposed Fir Rafters + Pine Tongue and Groove Interior