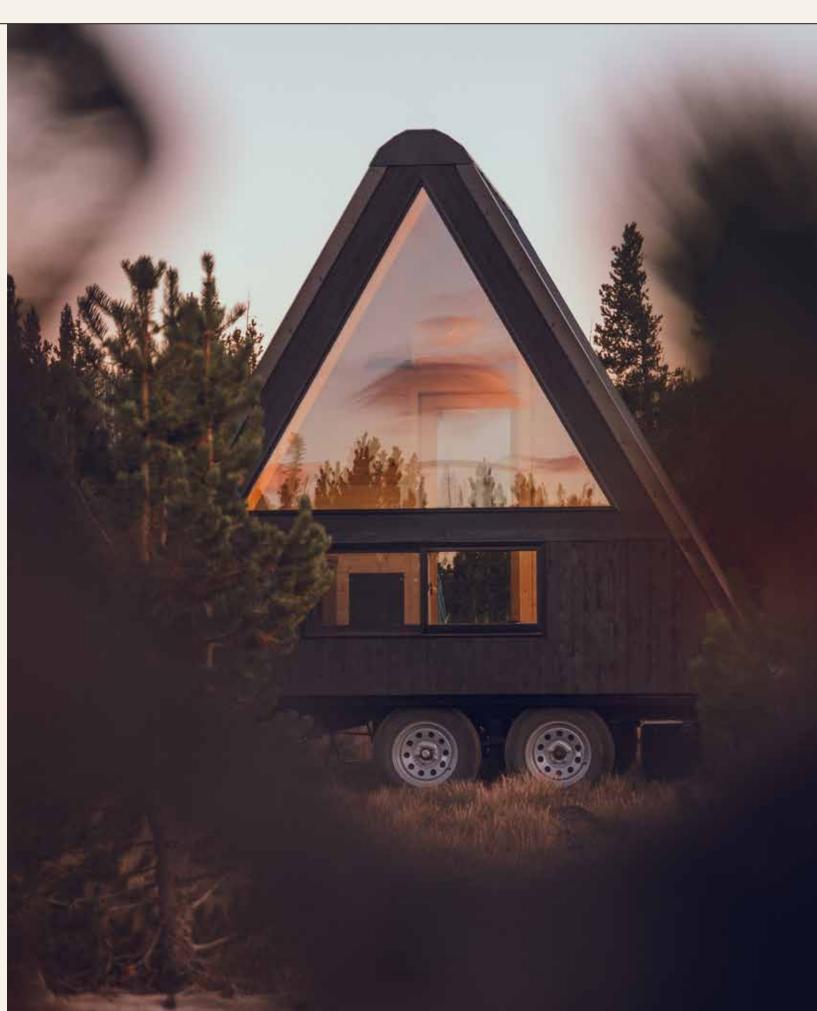

#### SO, WHAT'S A BIVVI?

The name Bivvi is derived from the word "bivouac," a small shelter that can be easily packed and deployed in the wilderness. Each cabin and structure we make embodies this idea of compact, functional and purpose built design. The Bivvi Cabin combines mobility with classic cabin design, a true first of it's kind structure.

### The Base Camp Cabin

CLASSIC A-FRAME ON WHEELS

A perfect 120 Square Feet

STARTING AT \$33,000 + DESTINATION TRANSPORTATION