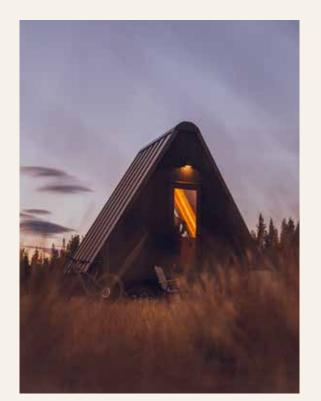

#### SO, WHAT'S A BIVVI?

The name Bivvi is derived from the word "bivouac," a small shelter that can be easily packed and deployed in the wilderness. Each cabin and structure we make embodies this idea of compact, functional and purpose built design. The Bivvi Cabin combines mobility with classic cabin design, a true first of it's kind structure.

### The Base Camp Cabin

CLASSIC A-FRAME ON WHEELS

A perfect 120 Square Feet

STARTING AT \$33,000 + DESTINATION TRANSPORTATION