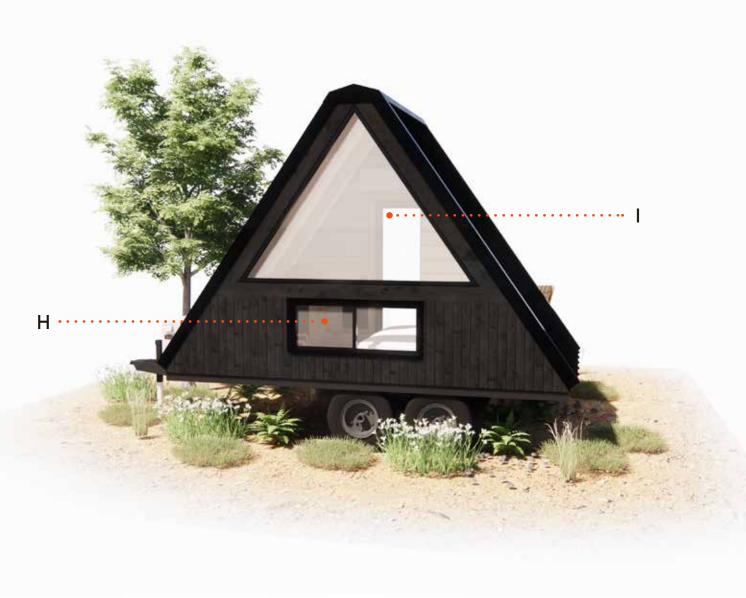

**F.** 50 Amp electrical service + Exterior GFCI outlet

**G.** + Upgrade opt. detachable steel landing & stairs

**H.** Operable slider vent window

**I.** Signature triangle picture window