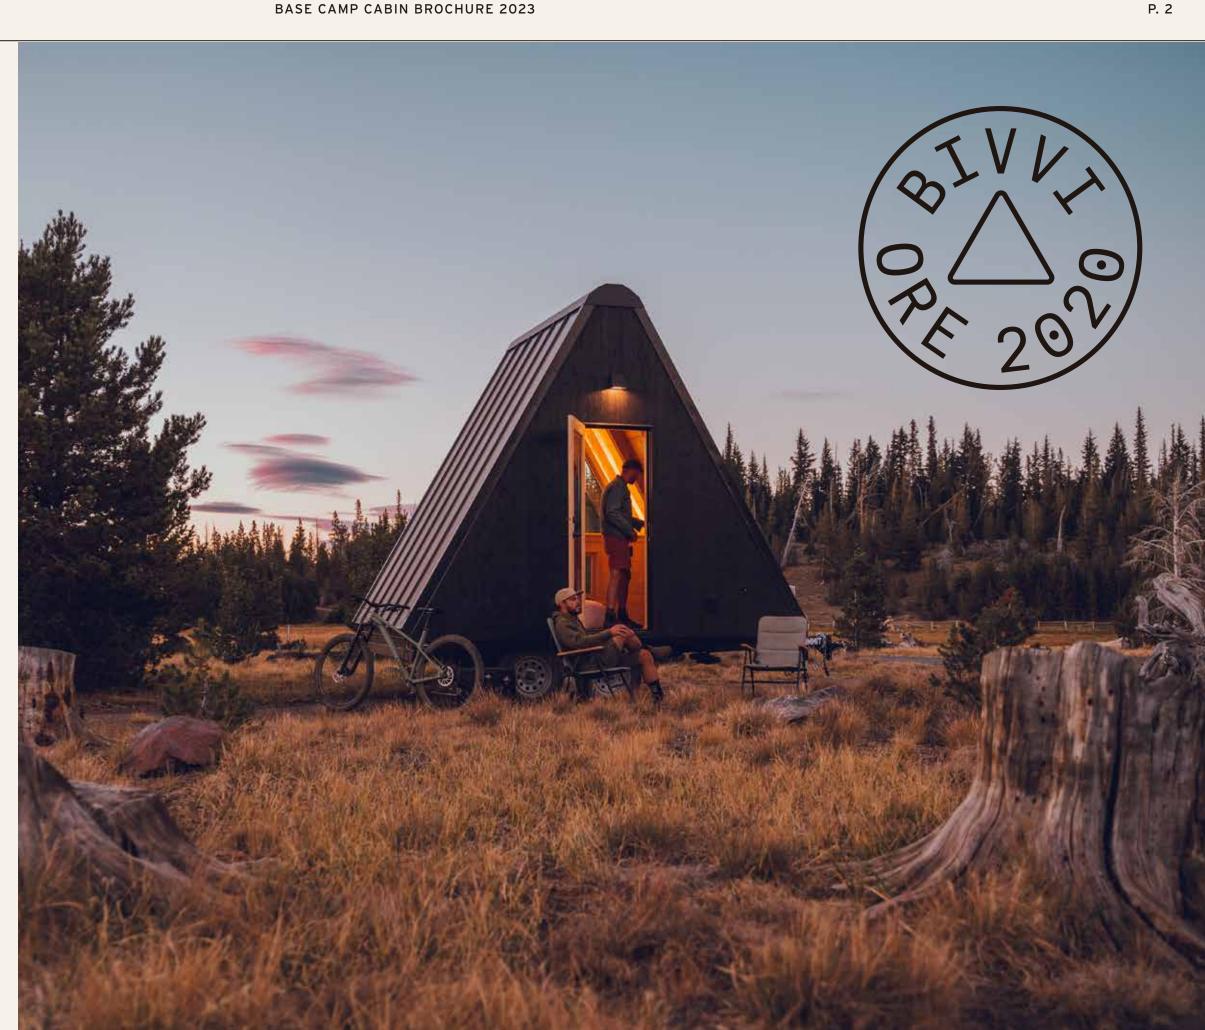

The Base Camp Cabin

### The Base Camp Cabin

CLASSIC A-FRAME ON WHEELS

A perfect 120 Square Feet

STARTING AT \$33,000 + DESTINATION TRANSPORTATION